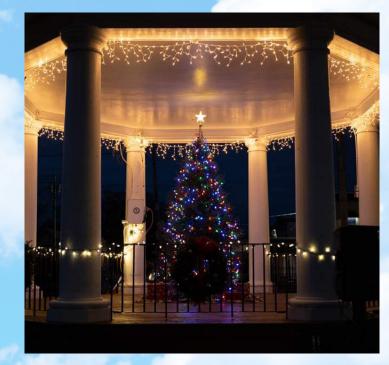

# Lights of LOVE

During this season to remember...

celebrate the special people who shine brightly in your heart with a gift to support the New MRH Emergency Department Project.

Join us!

Help light up our tribute tree with lights of love by honoring special people in our lives and provide a symbol of hope and comfort during this season.

# Lights of **LOVE**

## To take part in Lights of Love:

Make a donation of your choice and dedicate lights on the stunning Lights of Love tree. The Lights of Love tree will sparkle with hundreds of lights, glittering like jewels, each one honoring a loved one. You will provide a remembrance and establish a symbol of love and hope.